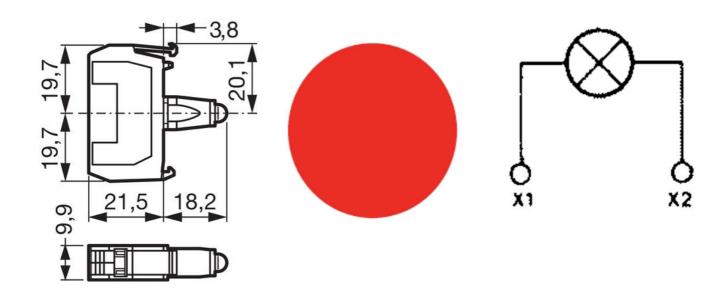

## **SPECIFICATIONS**

| Approvals                                 | UL 508, CSA 22.2, BV, CB, CE |
|-------------------------------------------|------------------------------|
| Climate resistance cyclic damp heat       | IEC 60068-2-3                |
| Climate resistance to sea air             | IEC 60068-2-52               |
| Climate-resistant heat                    | IEC 60068-2-30               |
| Color                                     | Red                          |
| Connection solid wire max                 | 2,5 mm²                      |
| Connection stranded wire with ferrule max | 1.5 mm²                      |
| Connection stranded wire with ferrule min | 0.5 mm²                      |
| Frequenze                                 | 50/60 Hz                     |
| LED supply voltage                        | 230V AC                      |
| LED Voltage Tolerance                     | ± 30%                        |
| Lifetime at rated supply voltage (25°C)   | 100000 h                     |
| Power consumption                         | 16 mA ±30%                   |
|                                           |                              |

| Protection rating rear of panel                                          | IP20   |
|--------------------------------------------------------------------------|--------|
| Rated impulse withstand voltage Uimp (Overvoltage cat III - Pollution 3) | 4 kV   |
| Rated insulation voltage Ui                                              | 300 V  |
| Temperature range bearing, from                                          | -40 °C |
| Temperature range bearing, to                                            | 70 °C  |
| Temperature range from                                                   | -25 °C |
| Temperature range to                                                     | 70 °C  |
| Torque max                                                               | 1,2 Nm |
| Weight                                                                   | 17 g   |