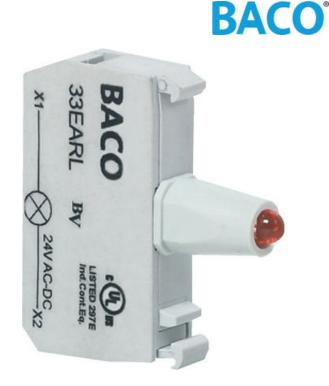

## **LED BLOCKS**

Screw terminals

33EARH LED BLOCK SCREW 230V RED

- Long lifetime upto 100,000 hours
- 5 colour & voltage options
- Finger safe IP20 terminals

## PRODUCT DESCRIPTION

LED blocks with screw terminal connection that snap directly in the centre position of 1, 3 or 5 position clips. Suitable for all illuminated pushbutton, selector switch, mushroom or pilot light heads.

Available in colour options, red, green, yellow, white & blue.

Available in voltage options 12-24Vac/dc, 48Vac/dc, 110Vdc, 130Vac & 230Vac.

Long lifetime of up to 100,000 hours.